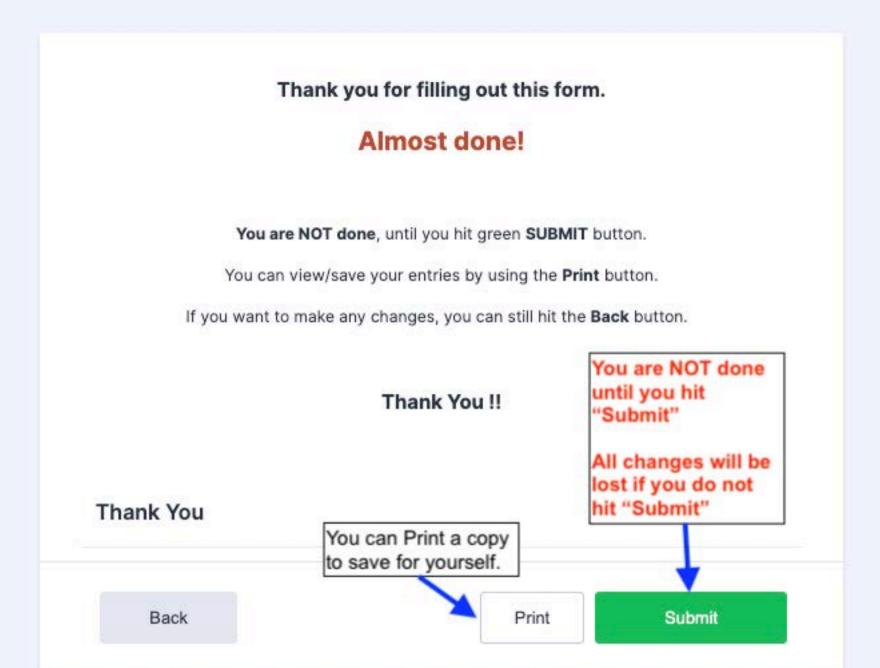

Please label pictures and documents clearly, If you have a link to the pictures, or files, enter it in the box above the Upload.

Back

When ready, hit Next

Next

You are here because you selected "None Of The Above" on the previous page. You want to tell us something about the website or related.

Back

When ready, hit Next

Next