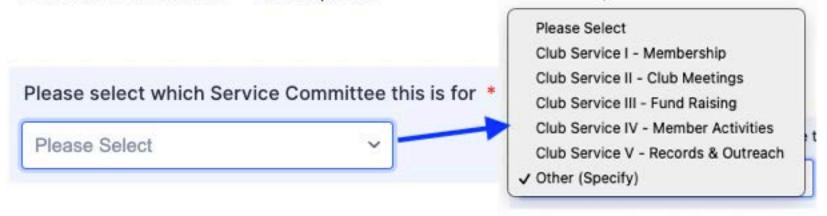

Note: All fields with an "\*" are required.

Enter the Address of the page where this change applies. Please be as clear as possible. (see note below) \*

Is this new content, or an edit to existing content? \*